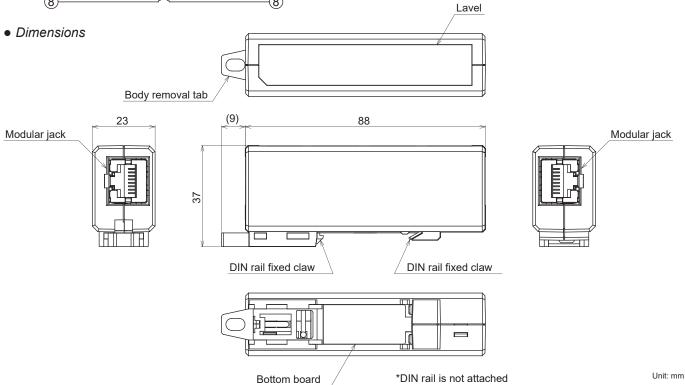

#### Features

- Corresponding to impulse withstand voltage of 15kV
- Corresponding to AC withstand voltage of 4kV
- Corresponding to high speed LAN(1000BASE-T) of Cat5e
- PoE is not supported
- Isolated LAN SPD that requires no grounding
- Available for DIN rail installation