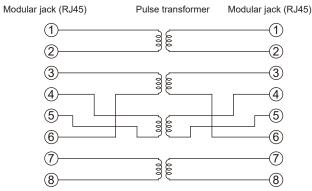

# **LAN Line Surge Protector**

RLAN-IS15K-D SERIES

# SURGE PROTECTIVE DEVICES

## **⊘ OKAYA** |

#### Features

- Corresponding to impulse withstand voltage of 15kV
- Corresponding to AC withstand voltage of 4kV
- Corresponding to high speed LAN(1000BASE-T) of Cat5e
- PoE is not supported
- Isolated LAN SPD that requires no grounding
- Available for DIN rail installation

### Applications

- Road traffic and related equipment
- Outdoor display
- Surveillance camera
- Office building etc. Protection of each LAN line



#### • Circuit



### **Electrical Specifications**

| Model Number                 | RLAN-IS15K-D          |
|------------------------------|-----------------------|
| Application                  | 10BASE-T 100BASE-Tx   |
|                              | 1000BASE-T            |
| Insertion Loss               | DC~100MHz 2.0dB max.  |
| Near-end Crosstalk           | DC~100MHz 34.0dB min. |
| AC withstanding voltage      | AC4kV-60s             |
| Impulse withstanding voltage | 15kV-10times          |
| 1.2/50µs                     |                       |

Operating Temperature: -20~+75°C